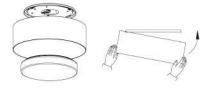

#### Simple installation

The base plate is screwed to the ceiling or suspended in accordance with the installation instructions. The design shade is placed over the diffuser. It rests loosely on the edge of the diffuser and is then screwed into the base plate using the bayonet fitting.