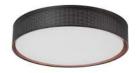

## **METALLICO, SVIZZERA, TESSIN**

All-round design shade like Metallico, Svizzera and Tessin. Height 120 mm.

With cylindrical diffuser in size 4.

Sizes 2 and 3 available on request. Available in all versions analogue to the variants in 70 mm.

| Design    | Colour       | <b>Ø</b> [mm] | Article No. |
|-----------|--------------|---------------|-------------|
| Metallico | Bronze       | 490           | 36055296    |
| Metallico | Silver       | 490           | 36055295    |
| Svizzera  | Black/Copper | 490           | 36055297    |
| Svizzera  | Silver/Black | 490           | 36055298    |
| Tessin    | Grey/Bronze  | 490           | 36055294    |
| Tessin    | Black/Bronze | 490           | 36055293    |
|           |              |               |             |