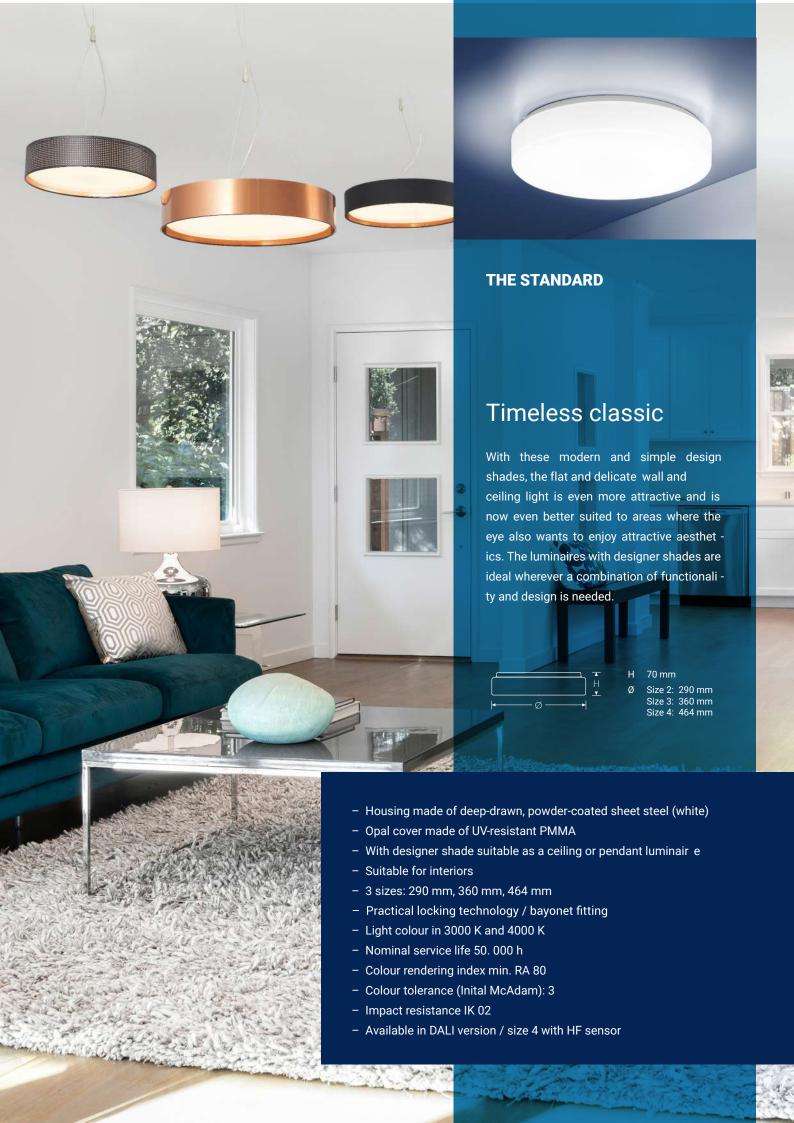

## **METALLICO, SVIZZERA, TESSIN**

All-round design shade like Metallico, Svizzera and Tessin. Height 120 mm.

With cylindrical diffuser in size 4.

Sizes 2 and 3 available on request. Available in all versions analogue to the variants in 70 mm.

#### Please note:

Luminaire and design shade must be ordered separately.

#### Simple installation

The base plate is screwed to the ceiling or suspended in accordance with the installation instructions. The design shade is placed over the diffuser. It rests loosely on the edge of the diffuser and is then screwed into the base plate using the bayonet fitting.