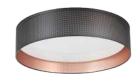

## **METALLICO, SVIZZERA, TESSIN**

All-round design shade like Metallico, Svizzera and Tessin. Height 120 mm.

With cylindrical diffuser in size 4.

Sizes 2 and 3 available on request. Available in all versions analogue to the variants in 70 mm.

#### Simple installation

The base plate is screwed to the ceiling or suspended in accordance with the installation instructions. The design shade is placed over the diffuser. It rests loosely on the edge of the diffuser and is then screwed into the base plate using the bayonet fitting.