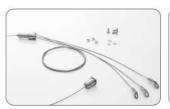

#### Accessories / Installation components

| Length of suspension                            | Colour | Article No. |
|-------------------------------------------------|--------|-------------|
| ca. 2200 mm,<br>can be individually cut to size | Silver | 35974070    |