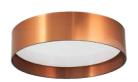

#### Design **METALLICO**

All-round design shade made of foil. Height 70 mm. With cylindrical diffuser in sizes 2, 3, 4.

Also available in gold colour (not shown). Decorative ring surface of your choice:

| Design    | Colour | <b>Ø</b> [mm] | Article No. |
|-----------|--------|---------------|-------------|
| Metallico | Bronze | 305           | 36055266    |
| Metallico | Silver | 305           | 36055265    |
| Metallico | Bronze | 380           | 36055276    |
| Metallico | Silver | 380           | 36055275    |
| Metallico | Bronze | 490           | 36055286    |
| Metallico | Silver | 490           | 36055285    |