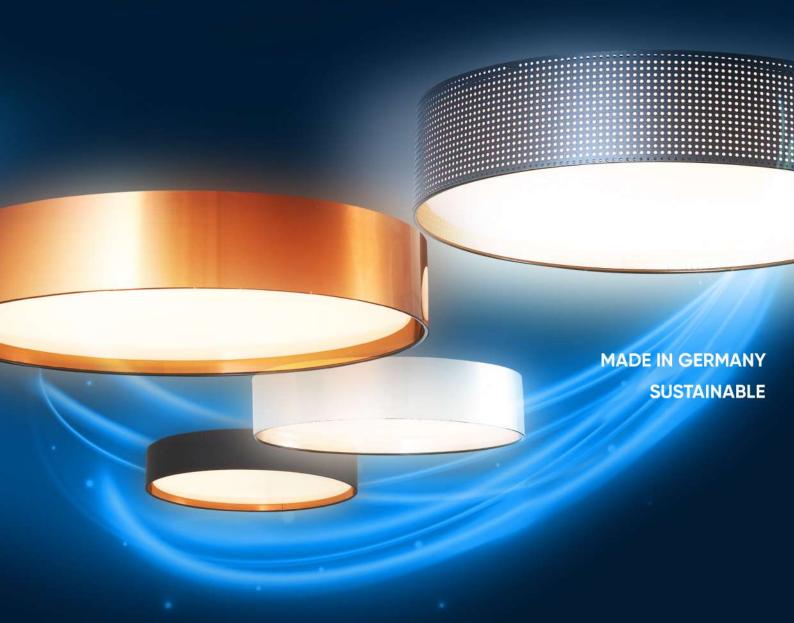

#### Design **METALLICO**

All-round design shade made of foil. Height 70 mm. With cylindrical diffuser in sizes 2, 3, 4.

Also available in gold colour (not shown). Decorative ring surface of your choice:

#### Design SVIZZERA

All-round design shade made of perforated foil. Height 70 mm.

With cylindrical diffuser in sizes 2, 3, 4.

Also available in gold colour (not shown). Foil outside and inside of your choice:

### Design **TESSIN**

All-round design shade with contrasting fabric shade ring (chintz) with inner foil. Height 70 mm. With cylindrical diffuser in sizes 2, 3, 4.

Also available in gold colour (not shown). Outside shade (over 80 chintz colours) of your choice:

## **METALLICO, SVIZZERA, TESSIN**

All-round design shade like Metallico, Svizzera and Tessin. Height 120 mm.

With cylindrical diffuser in size 4.

Sizes 2 and 3 available on request. Available in all versions analogue to the variants in 70 mm.