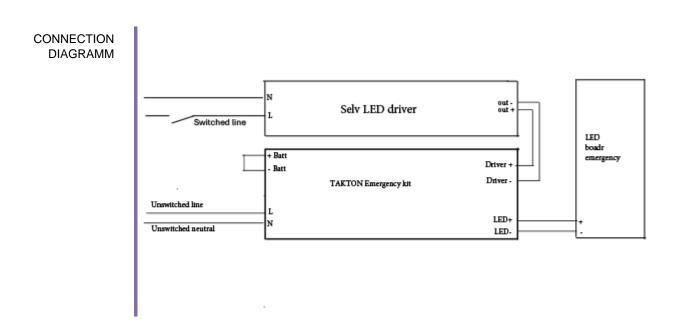

## EMERGENCY KIT FOR PANELS AND TAKTON DOWNLIGHTS

## Benefits:

- · Compliant with panels
- · Fast assembling
- Easy system with driver and battery assembled in one housing
- For Independent use

**TYPE** 

Product type:

Panel emergency kit

ELECTRICAL PARAMETERS