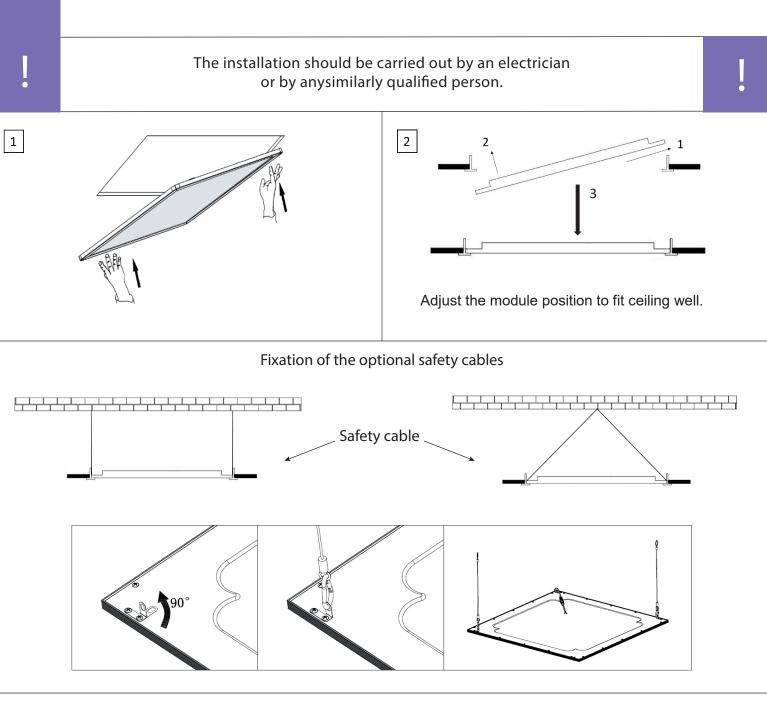

## Please read these instructions carefully before attempting to install this product.

• This product is designed for installation on a T-bar ceiling system only.

• Safety cable connection with the hook is recommended for safety purposes only. The hook cannot be used for suspending the module.

• Please follow this installation guide strictly.

• The module can only be installed into a ceiling that is perfectly horizontal and is safely suspended to a carrying structure.

• The module shall only be installed or replaced by a qualified electrician and connected in accordance with latest IEE electrical regulations or national requirements.

• If the external flexible cord of this module is damaged, it shall be exclusively replaced by the manufacturer or his service agent or a similar qualified person in order to avoid a hazard.

• The supply cord and cable provided with the module is intended is for indoor use only.