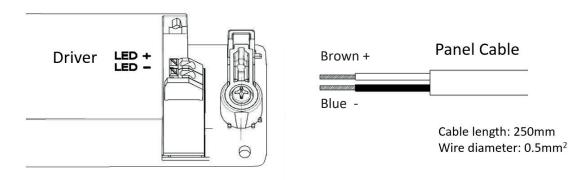

## LED Panel

Connection of the driver Panel cable must be attached with strain relief protection